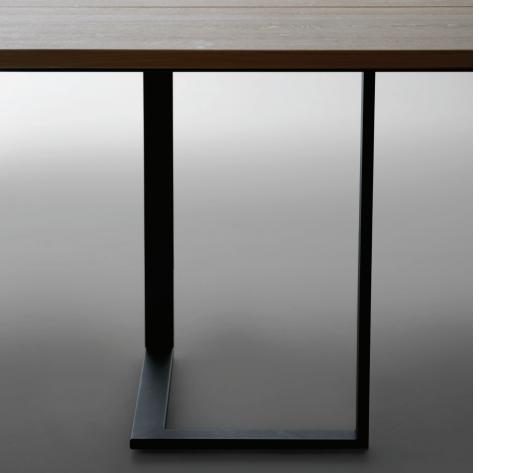

### Like a return to its roots, Japura pays **homage to nature**.

The collection celebrates the **rustic beauty of wood**, while maintaining a **contemporary** aesthetic. The tables, full of character, add real cachet to living spaces or professional environments. Featuring geometrical metal feets and a **generous oak top**, the collection is designed to accommodate a large number of guests comfortably. Authentic, natural materials are highlighted with open and closed knots, and natural or beveled edge finishes.

## Japura

Combining rustic and modern style.

BEVELLED EDGE WITHOUT EXTENSION

T0100 H76 PM1 -EXT

NATURAL EDGE WITHOUT EXTENSION

H76 PM1 -EXT

90 x 180, 200, 220, 240 100 x 200, 220, 240 **110** x 220, 240, 260, 280, 300