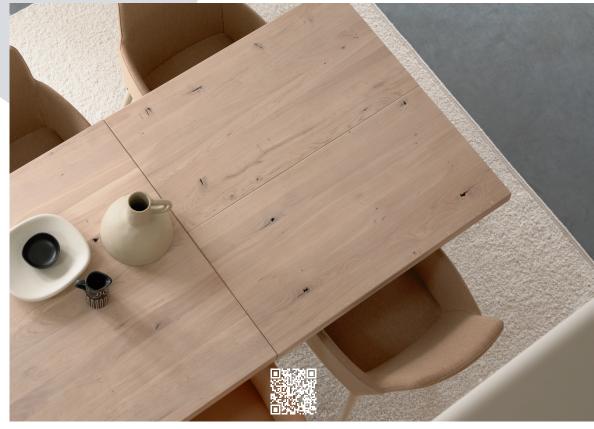

Scan me to discover everything you need about our japura collection

TABLE: JAPURA T0301 - 100x220/320 cm W44 - A21 CHAIRS: ROB C0212 - mango cognac - E44

#### FINISHINGS FEET

scanning our QR code

METAL

discover the entire japura collection and our wide choice of finishes by

steel powder-coated

www.mobitec.be

WITH 1 EXTENSION

T0301-T0501 H76 PM2 +EXT