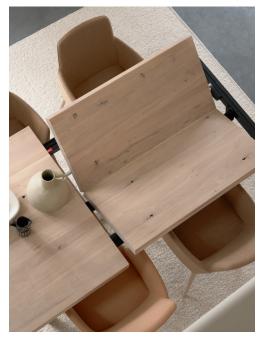

FINISHINGS TABLE TOP

SOLID WOOD

rustical oak table top : available with open or closed knots

#### oak - rustical oak

#### WITH 1 EXTENSION

T0401-T0601 H76 PM2 +EXT

|  | <b>90</b> x 160, 180 (+ 1 x 100) |
|--|----------------------------------|
|  | 100 x 180, 200, 220 (+ 1 x 100   |

with extension : available with wooden inlet for the feets