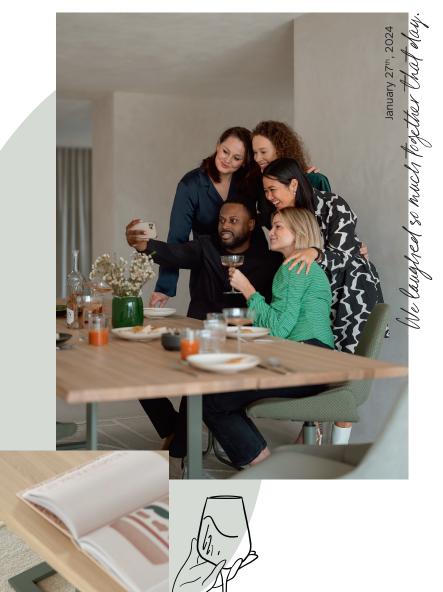

### Like a return to its roots, Japura pays **homage to nature**.

The collection celebrates the **rustic beauty of wood**, while maintaining a **contemporary** aesthetic. The tables, full of character, add real cachet to living spaces or professional environments. Featuring geometrical metal feets and a **generous oak top**, the collection is designed to accommodate a large number of guests comfortably. Authentic, natural materials are highlighted with open and closed knots, and natural or beveled edge finishes.